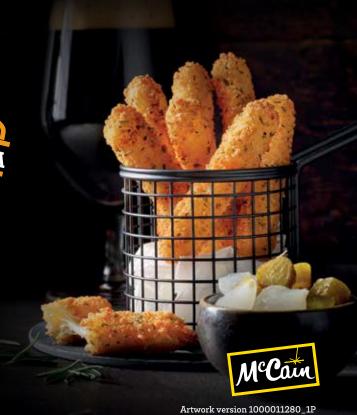

# PICKERS BEER BATTERED MOZZARELLA STICKS

CODE: 1000011280 | EAN: 9310174112807 | TUN: 19310174112804

Melted mozzarella cheese coated in a crispy beer battered Italian herb crumb.

## **PRODUCT ATTRIBUTES**

- ✓ Premium cheese with good stretch, creamy flavour and smooth texture.
- Light and delicate crunchy coating with golden colour.
- Commercially made but the rustic and visually appealing breading with Italian herbs gives the appearance of a product that could be perceived as handmade.